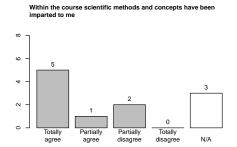

#### Please rate how the following statements fit your opinion.

Partially disagree

Totally disagree

0 -

Totally agree

The contents of the course had a relation to practical problems

In this course I have been taught helpful knowledge and abilities which I can use in my later work life