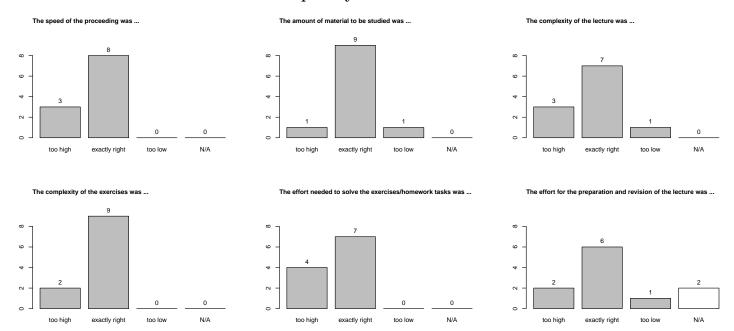

Totally agree

Partially agree

Totally disagree

4 Please estimate the effort and complexity of this course.

5 How many hours per week did you spend on this lecture (including the visit of the lecture and exercise groups) on average?