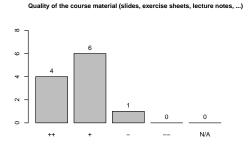

# WS 2012/2013

## **Technical Neural Nets**

### Dr. Nils Goerke

## Average grade: 1.9

Participants (evaluated survey sheets): 11

• Bachelor: 0

• Master: 10

• Diploma: 1

• Lectureship: 0

• Minor subject: 0

• FFF: 0

#### 1 Please rate the quality of the lecturer's teaching.

















Commitment and enthusiasm of the lecturer

#### Please rate the organisation of the course.











Flexible scheduling of the exercise groups

#### Please rate how the following statements fit your opinion.













Partially disagree

Totally disagree

0 -

Totally agree

The contents of the course had a relation to practical problems

In this course I have been taught helpful knowledge and abilities which I can use in my later work life

Totally agree

Partially agree

Totally disagree





4 Please estimate the effort and complexity of this course.



5 How many hours per week did you spend on this lecture (including the visit of the lecture and exercise groups) on average?



6 Please assess the value of the exercise groups to help understanding the presented topics