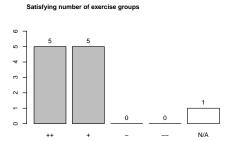

6 Please assess the value of the exercise groups to help understanding the presented topics.

Clarification of questions regarding the course

Repetition of the course topics

Presentation of solutions for exercises