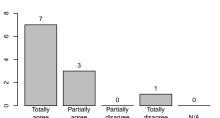

6 Please assess the value of the exercise groups to help understanding the presented topics.

Clarification of questions regarding the course

Repetition of the course topics

Presentation of solutions for exercises

5

7

1

0

1

1

N/A

Preparation for the final exam (estimation)

6

10 - 4 - 1

10 - 1

1 - 1

1 - 1

N/A

7 Please rank the size of the rooms and exercise groups.

The lecture room was ...