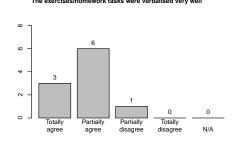

6 Please assess the value of the exercise groups to help understanding the presented topics.

Clarification of questions regarding the course

Repetition of the course topics

Presentation of solutions for exercises