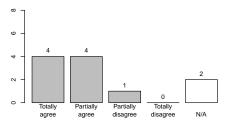

6 Please assess the value of the exercise groups to help understanding the presented topics.

Clarification of questions regarding the course

Repetition of the course topics

Presentation of solutions for exercises

5

7

1

0

1

1

N/A

Preparation for the final exam (estimation)

6

10 - 4 - 1

10 - 1

1 - 1

1 - 1

N/A

7 Please rank the size of the rooms and exercise groups.

The lecture room was ...