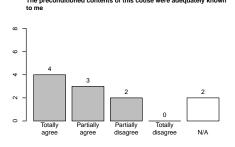

#### Please rate how the following statements fit your opinion.

Partially disagree

Totally disagree

0 -

Totally agree

The contents of the course had a relation to practical problems

In this course I have been taught helpful knowledge and abilities which I can use in my later work life