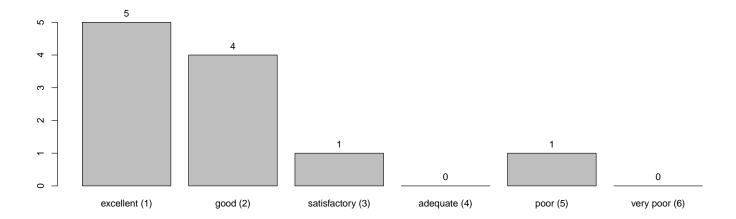

9

0

1

too big appropriate too small N/A

8 Please compare your interest in the topics of the course before and after visiting the course.

  9 Please give an overall rating of the course on a scale from excellent (1) to very poor (6).