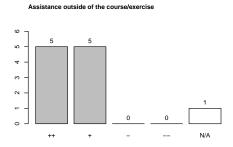

6 Please assess the value of the exercise groups to help understanding the presented topics.

Clarification of questions regarding the course

Repetition of the course topics

Presentation of solutions for exercises