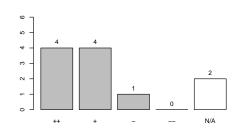

#### 1 Please rate the quality of the lecturer's teaching.

Commitment and enthusiasm of the lecturer