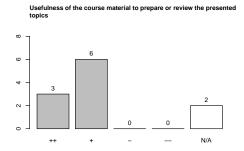

# WS 2012/2013

## **Technical Neural Nets**

### Dr. Nils Goerke

## Average grade: 1.9

Participants (evaluated survey sheets): 11

• Bachelor: 0

• Master: 10

• Diploma: 1

• Lectureship: 0

• Minor subject: 0

• FFF: 0

#### 1 Please rate the quality of the lecturer's teaching.

















Commitment and enthusiasm of the lecturer

#### Please rate the organisation of the course.











Flexible scheduling of the exercise groups

#### Please rate how the following statements fit your opinion.













Partially disagree

Totally disagree

0 -

Totally agree

The contents of the course had a relation to practical problems

In this course I have been taught helpful knowledge and abilities which I can use in my later work life

Totally agree

Partially agree

Totally disagree





4 Please estimate the effort and complexity of this course.



5 How many hours per week did you spend on this lecture (including the visit of the lecture and exercise groups) on average?



6 Please assess the value of the exercise groups to help understanding the presented topics.