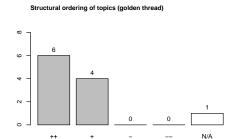

# WS 2012/2013

## **Technical Neural Nets**

### Dr. Nils Goerke

## Average grade: 1.9

Participants (evaluated survey sheets): 11

• Bachelor: 0

• Master: 10

• Diploma: 1

• Lectureship: 0

• Minor subject: 0

• FFF: 0

#### 1 Please rate the quality of the lecturer's teaching.

















Commitment and enthusiasm of the lecturer

#### Please rate the organisation of the course.











Flexible scheduling of the exercise groups

#### Please rate how the following statements fit your opinion.













Partially disagree

Totally disagree

0 -

Totally agree

The contents of the course had a relation to practical problems

In this course I have been taught helpful knowledge and abilities which I can use in my later work life

Totally agree

Partially agree

Totally disagree





4 Please estimate the effort and complexity of this course.



5 How many hours per week did you spend on this lecture (including the visit of the lecture and exercise groups) on average?



6 Please assess the value of the exercise groups to help understanding the presented topi