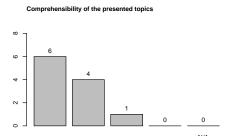

# WS 2012/2013

## **Technical Neural Nets**

### Dr. Nils Goerke

## Average grade: 1.9

Participants (evaluated survey sheets): 11

• Bachelor: 0

• Master: 10

• Diploma: 1

• Lectureship: 0

• Minor subject: 0

• FFF: 0

#### 1 Please rate the quality of the lecturer's teaching.

















Commitment and enthusiasm of the lecturer

#### Please rate the organisation of the course.











Flexible scheduling of the exercise groups

#### Please rate how the following statements fit your opinion.













Partially disagree

Totally disagree

0 -

Totally agree

The contents of the course had a relation to practical problems

In this course I have been taught helpful knowledge and abilities which I can use in my later work life

Totally agree

Partially agree

Totally disagree





4 Please estimate the effort and complexity of this course.



5 How many hours per week did you spend on this lecture (including the visit of the lecture and exercise groups) on average?



6 Please assess the value of the exercise groups to help understanding the presented to