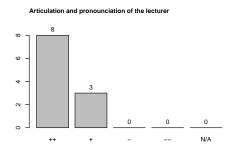

#### 1 Please rate the quality of the lecturer's teaching.

Commitment and enthusiasm of the lecturer