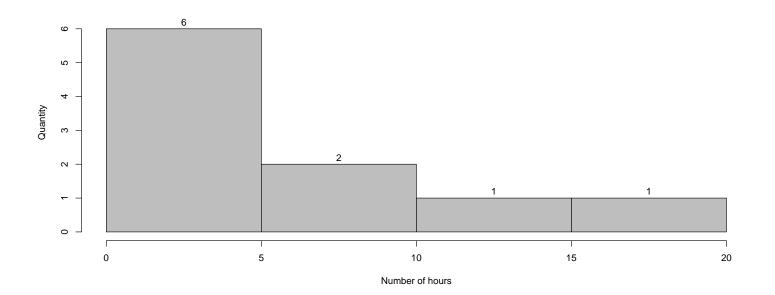

Totally agree

Partially agree

Totally disagree

4 Please estimate the effort and complexity of this course.

5 How many hours per week did you spend on this lecture (including the visit of the lecture and exercise groups) on average?