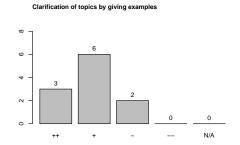

#### 1 Please rate the quality of the lecturer's teaching.

Commitment and enthusiasm of the lecturer