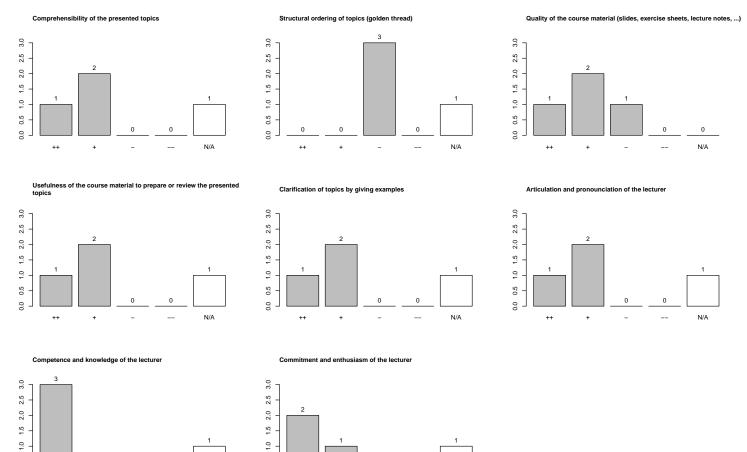

### 1 Please rate the quality of the lecturer's teaching.

N/A

0.5

0.0

++

N/A