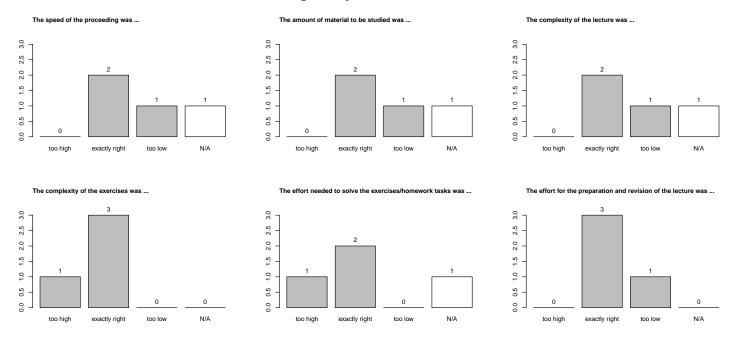

### 4 Please estimate the effort and complexity of this course.

5 How many hours per week did you spend on this lecture (including the visit of the lecture and exercise groups) on average?