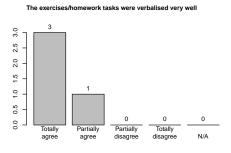

#### Please rate how the following statements fit your opinion. 3

++

+

\_

N/A

2

N/A

The contents of this course matched the goals given in the module description