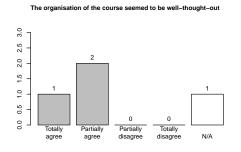

#### Please rate the organisation of the course. $\mathbf{2}$

#### Please rate how the following statements fit your opinion. 3

++

+

\_

N/A

2

N/A

The contents of this course matched the goals given in the module description

++

2.0 2.5 3.0

1.5

1.0

0.5

0.0

Totally agree

Partially agree

+

N/A

2.0 2.5 3.0

1.5

1.0

0.5

0.0

agree

Within the course scientific methods and concepts have been imparted to me

Partially

agree

The preconditioned contents of this couse were adequately known to me

Partially

disagree

0

Totally

disagree

0

N/A

In this course I have been taught helpful knowledge and abilities which I can use in my later work life

Partially disagree

Totally disagree