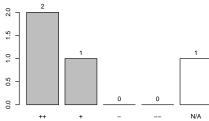

#### Please rate how the following statements fit your opinion. 3

++

+

\_

N/A

2

N/A

The contents of this course matched the goals given in the module description