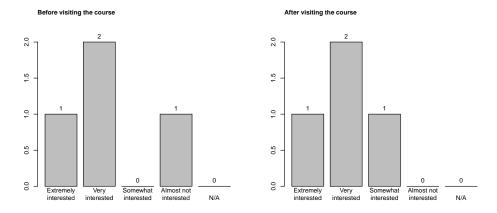

### 8 Please compare your interest in the topics of the course before and after visiting the course.

9 Please give an overall rating of the course on a scale from excellent (1) to very poor (6).