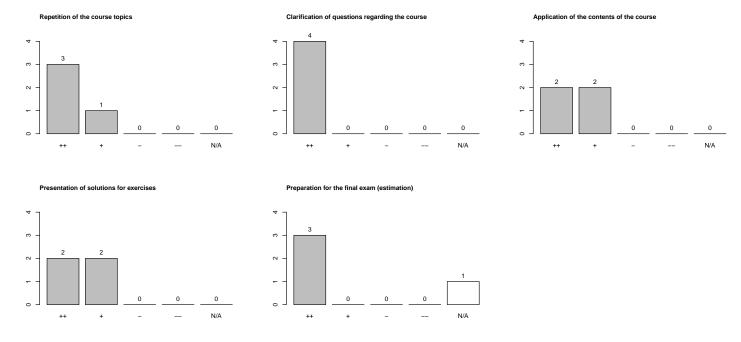

## 6 Please assess the value of the exercise groups to help understanding the presented topics.

7 Please rank the size of the rooms and exercise groups.