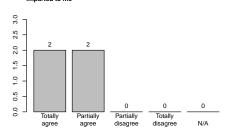

Within the course scientific methods and concepts have been imparted to me

Partially

agree

The preconditioned contents of this couse were adequately known to me

Partially

disagree

0

Totally