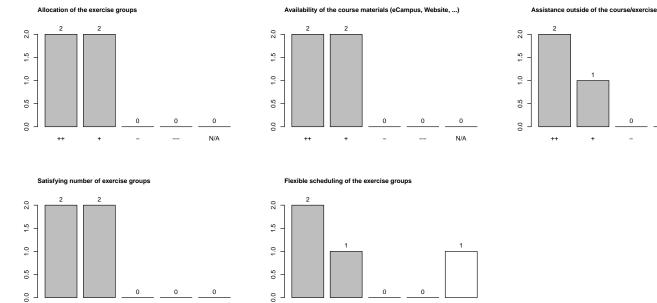

## 6 Please assess the value of the exercise groups to help understanding the presented topics.

7 Please rank the size of the rooms and exercise groups.