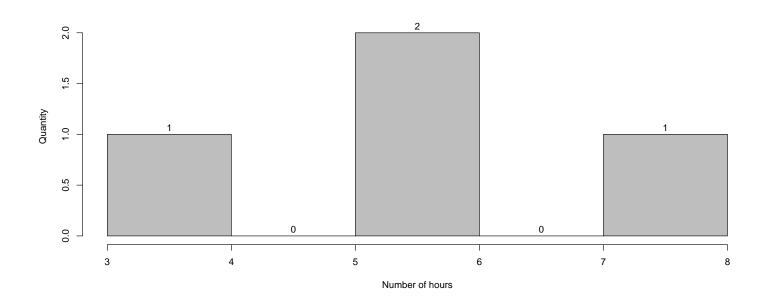

### 4 Please estimate the effort and complexity of this course.

5 How many hours per week did you spend on this lecture (including the visit of the lecture and exercise groups) on average?