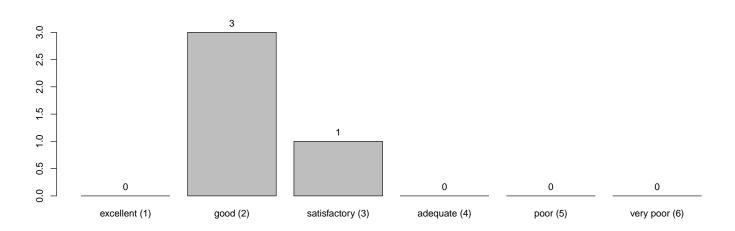

### 8 Please compare your interest in the topics of the course before and after visiting the course.

9 Please give an overall rating of the course on a scale from excellent (1) to very poor (6).