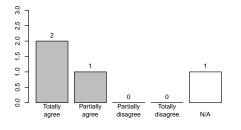

#### Please rate how the following statements fit your opinion. 3

++

+

\_

N/A

2

N/A

The contents of this course matched the goals given in the module description

++

2.0 2.5 3.0

1.5

1.0

0.5

0.0

Totally agree

Partially agree

+

N/A

2.0 2.5 3.0

1.5

1.0

0.5

0.0

agree