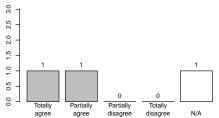

## WS 2012/13

# Online Motion Planning

## Prof. Dr. Rolf Klein, Alexander Gilbers

### Average grade: 2

Participants (evaluated survey sheets): 3

• Bachelor: 0

• Master: 1

• Diploma: 2

• Lectureship: 0

• Minor subject: 0

• FFF: 0

#### 1 Please rate the quality of the lecturer's teaching.

















#### 2 Please rate the organisation of the course.











#### 3 Please rate how the following statements fit your opinion.













In this course I have been taught helpful knowledge and abilities which I can use in my later work life





4 Please estimate the effort and complexity of this course.



5 How many hours per week did you spend on this lecture (including the visit of the lecture and exercise groups) on average?



6 Please assess the value of the exercise groups to help understanding the presented topics.





Presentation of solutions for exercises

2

9

9

1

1

1

1

1

N/A



7 Please rank the size of the rooms and exercise groups.





8 Please compare your interest in the topics of the course before and after visiting the course.

Before visiting the course

2

2

0

1

Very Somewhat Almost not interested i



9 Please give an overall rating of the course on a scale from excellent (1) to very poor (6).



#### 10 Comments

| Which things of the course did you | What could be improved?           | You