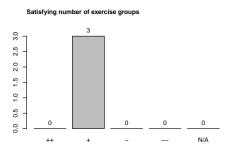

1

N/A

7 Please rank the size of the rooms and exercise groups.

8 Please compare your interest in the topics of the course before and after visiting the course.

Before visiting the course

2

2

0