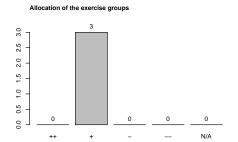

1

N/A

7 Please rank the size of the rooms and exercise groups.

8 Please compare your interest in the topics of the course before and after visiting the course.

Before visiting the course

2

2

0