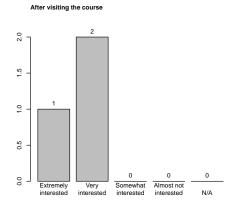

1

N/A

7 Please rank the size of the rooms and exercise groups.

8 Please compare your interest in the topics of the course before and after visiting the course.

Before visiting the course

2

2

0

1

Very Somewhat Almost not interested i

9 Please give an overall rating of the course on a scale from excellent (1) to very poor (6).