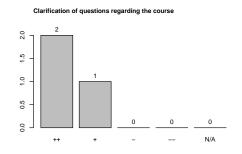

5 How many hours per week did you spend on this lecture (including the visit of the lecture and exercise groups) on average?

6 Please assess the value of the exercise groups to help understanding the presented topics.