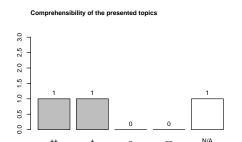

## WS 2012/13

# Online Motion Planning

## Prof. Dr. Rolf Klein, Alexander Gilbers

### Average grade: 2

Participants (evaluated survey sheets): 3

• Bachelor: 0

• Master: 1

• Diploma: 2

• Lectureship: 0

• Minor subject: 0

• FFF: 0

#### 1 Please rate the quality of the lecturer's teaching.

















#### 2 Please rate the organisation of the course.











#### 3 Please rate how the following statements fit your opinion.













In this course I have been taught helpful knowledge and abilities which I can use in my later work life





4 Please estimate the effort and complexity of this course.



5 How many hours per week did you spend on this lecture (including the visit of the lecture and exercise groups) on average?



6 Please assess the value of the exercise groups to help understanding the presented topics.





Presentation of solutions for exercises

2

9

9

1

1

1

1

1

N/A



7 Please rank the size of the rooms and exercise groups.





8 Please compare your interest in the topics of the course before and after visiting the course.

Before visiti