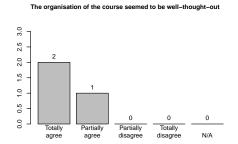

## WS 2012/13

# Online Motion Planning

## Prof. Dr. Rolf Klein, Alexander Gilbers

### Average grade: 2

Participants (evaluated survey sheets): 3

• Bachelor: 0

• Master: 1

• Diploma: 2

• Lectureship: 0

• Minor subject: 0

• FFF: 0

#### 1 Please rate the quality of the lecturer's teaching.

















#### 2 Please rate the organisation of the course.











#### 3 Please rate how the following statements fit your opinion.













In this course I have been taught helpful knowledge and abilities which I can use in my later work life





4 Please estimate the effort and complexity of this course.



5 How many hours per week did you spend on this lecture (including the visit of the lecture and exercise groups) on average?



6 Please assess the value of the exercise groups to help understanding the presented topics.





Presentation of solutions for exercises

2

9

9

1

1

1

1

1

N/A



7 Please rank the size of the rooms and exercise groups.





8 Please compare your interest in the topics of the course before and after visiting the course.

Before visiting the course

2

2

0

1

Very Somewhat Almost not interested i



9 Please give an overall rating of the course on a scale from excellent (1) t