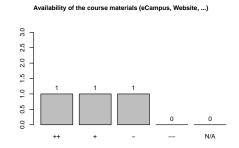

## WS 2012/13

# Online Motion Planning

## Prof. Dr. Rolf Klein, Alexander Gilbers

### Average grade: 2

Participants (evaluated survey sheets): 3

• Bachelor: 0

• Master: 1

• Diploma: 2

• Lectureship: 0

• Minor subject: 0

• FFF: 0

#### 1 Please rate the quality of the lecturer's teaching.

















#### 2 Please rate the organisation of the course.











#### 3 Please rate how the following statements fit your opinion.













In this course I have been taught helpful knowledge and abilities which I can use in my later work life





4 Please estimate the effort and complexity of this course.



5 How many hours per week did you spend on this lecture (including the visit of the lecture and exercise groups) on average?



6 Please assess the value of the exercise groups to help understanding the presented topics.





Presentation of solutions for exercises

2

9

9

1

1

1

1

1

N/A



7 Please rank the size of the rooms and exercise groups.





8 Please compare your interest in the topics of the course before and after visiting the course.

Before visiting the course

2

2

0

1

Very Somewhat Almost not interested i



9