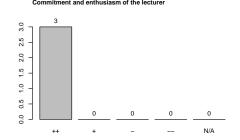

## WS 2012/13

# Online Motion Planning

## Prof. Dr. Rolf Klein, Alexander Gilbers

### Average grade: 2

Participants (evaluated survey sheets): 3

• Bachelor: 0

• Master: 1

• Diploma: 2

• Lectureship: 0

• Minor subject: 0

• FFF: 0

#### 1 Please rate the quality of the lecturer's teaching.

















#### 2 Please rate the organisation of the course.











#### 3 Please rate how the following statements fit your opinion.













In this course I have been taught helpful knowledge and abilities which I can use in my later work life





4 Please estimate the effort and complexity of this course.



5 How many hours per week did you spend on this lecture (including the visit of the lecture and exercise groups) on average?



6 Please assess the value of the exercise groups to help understanding the presented topics.





Presentation of solutions for exercises

2

9

9

1

1

1

1

1

N/A



7 Please rank the size of the rooms and exercise groups.





8 Please compare your interest in the topics of the course before and after visiting the course.

Before visiting the course