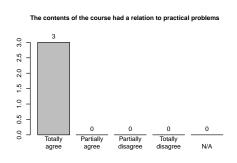

## WS 2012/13

# Online Motion Planning

## Prof. Dr. Rolf Klein, Alexander Gilbers

### Average grade: 2

Participants (evaluated survey sheets): 3

• Bachelor: 0

• Master: 1

• Diploma: 2

• Lectureship: 0

• Minor subject: 0

• FFF: 0

#### 1 Please rate the quality of the lecturer's teaching.

















#### 2 Please rate the organisation of the course.











#### 3 Please rate how the following statements fit your opinion.













In this course I have been taught helpful knowledge and abilities which I can use in my later work life





4 Please estimate the effort and complexity of this course.



5 How many hours per week did you spend on this lecture (including the visit of the lecture and exercise groups) on average?



6 Please assess the value of the exercise groups to help understanding the presented topics.





Presentation of solutions for exercises

2

9

9

1

1

1

1

1

N/A



7 Please rank the size of the rooms and exercise groups.





8 Please compare your interest in the topics of the course before and after visiting the course.

Before visiting the course

2

2

0

1

Very Somewhat Almost not interested i



9 Please give an overall rating of the course on a scale from excellent (1) to very poo