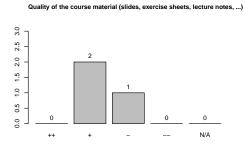

## WS 2012/13

# Online Motion Planning

## Prof. Dr. Rolf Klein, Alexander Gilbers

### Average grade: 2

Participants (evaluated survey sheets): 3

• Bachelor: 0

• Master: 1

• Diploma: 2

• Lectureship: 0

• Minor subject: 0

• FFF: 0

#### 1 Please rate the quality of the lecturer's teaching.

















#### 2 Please rate the organisation of the course.











#### 3 Please rate how the following statements fit your opinion.













In this course I have been taught helpful knowledge and abilities which I can use in my later work life





4 Please estimate the effort and complexity of this course.



5 How many hours per week did you spend on this lecture (including the visit of the lecture and exercise groups) on average?



6 Please assess the value of the exercise groups to help understanding the presented topics.





Presentation of solutions for exercises

2

9

9

1

1

1

1

1

N/A



7 Please rank the size of the rooms and exercise groups.





8 Please compare your interest in the topics of the course before and after visiting the course.

Before visiting t