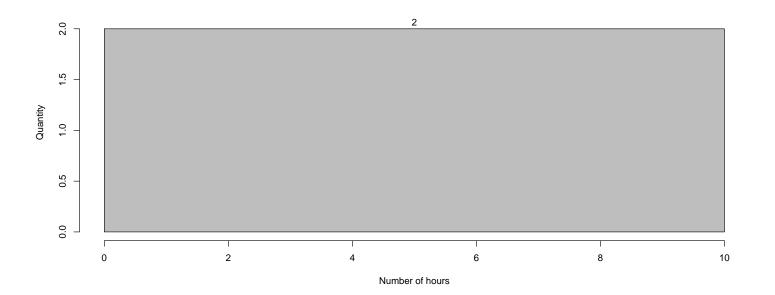

5 How many hours per week did you spend on this lecture (including the visit of the lecture and exercise groups) on average?

6 Please assess the value of the exercise groups to help understanding the presented topics.