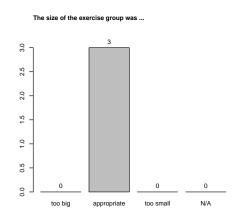

1

N/A

7 Please rank the size of the rooms and exercise groups.

8 Please compare your interest in the topics of the course before and after visiting the course.

Before visiting the course

2

2

0