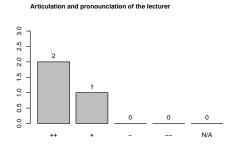

## WS 2012/13

# Online Motion Planning

## Prof. Dr. Rolf Klein, Alexander Gilbers

### Average grade: 2

Participants (evaluated survey sheets): 3

• Bachelor: 0

• Master: 1

• Diploma: 2

• Lectureship: 0

• Minor subject: 0

• FFF: 0

#### 1 Please rate the quality of the lecturer's teaching.

















#### 2 Please rate the organisation of the course.











#### 3 Please rate how the following statements fit your opinion.













In this course I have been taught helpful knowledge and abilities which I can use in my later work life





4 Please estimate the effort and complexity of this course.



5 How many hours per week did you spend on this lecture (including the visit of the lecture and exercise groups) on average?



6 Please assess the value of the exercise groups to help understanding the presented topics.





Presentation of solutions for exercises

2

9

9

1

1

1

1

1

N/A



7 Please rank the size of the rooms and exercise groups.





8 Please compare your interest in the topics of the course before and after visiting the course.

Before visiting the cou