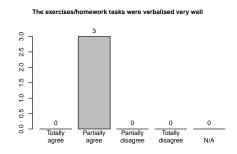

#### 3 Please rate how the following statements fit your opinion.

In this course I have been taught helpful knowledge and abilities which I can use in my later work life

4 Please estimate the effort and complexity of this course.