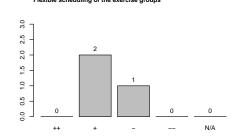

5 How many hours per week did you spend on this lecture (including the visit of the lecture and exercise groups) on average?

6 Please assess the value of the exercise groups to help understanding the presented topics.