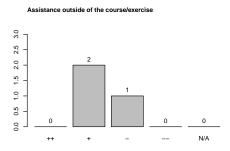

5 How many hours per week did you spend on this lecture (including the visit of the lecture and exercise groups) on average?

6 Please assess the value of the exercise groups to help understanding the presented topics.