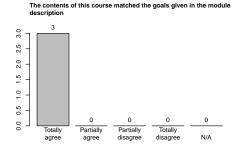

## WS 2012/13

# Online Motion Planning

## Prof. Dr. Rolf Klein, Alexander Gilbers

### Average grade: 2

Participants (evaluated survey sheets): 3

• Bachelor: 0

• Master: 1

• Diploma: 2

• Lectureship: 0

• Minor subject: 0

• FFF: 0

#### 1 Please rate the quality of the lecturer's teaching.

















#### 2 Please rate the organisation of the course.











#### 3 Please rate how the following statements fit your opinion.













In this course I have been taught helpful knowledge and abilities which I can use in my later work life





4 Please estimate the effort and complexity of this course.



5 How many hours per week did you spend on this lecture (including the visit of the lecture and exercise groups) on average?



6 Please assess the value of the exercise groups to help understanding the presented topics.





Presentation of solutions for exercises

2

9

9

1

1

1

1

1

N/A



7 Please rank the size of the rooms and exercise groups.





8 Please compare your interest in the topics of the course before and after visiting the course.

Before visiting the course

2

2

0

1

Very Somewhat Almost not interested i



9 Please give an overall rating of the course on a scale from excellent (1) to very