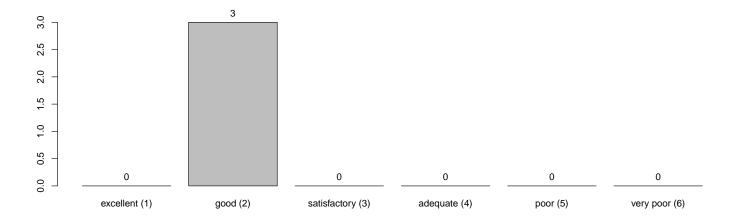

1

Very Somewhat Almost not interested i

9 Please give an overall rating of the course on a scale from excellent (1) to very poor (6).