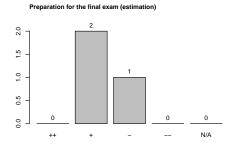

5 How many hours per week did you spend on this lecture (including the visit of the lecture and exercise groups) on average?

6 Please assess the value of the exercise groups to help understanding the presented topics.