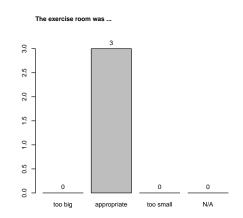

1

N/A

7 Please rank the size of the rooms and exercise groups.

8 Please compare your interest in the topics of the course before and after visiting the course.

Before visiting the course

2

2

0