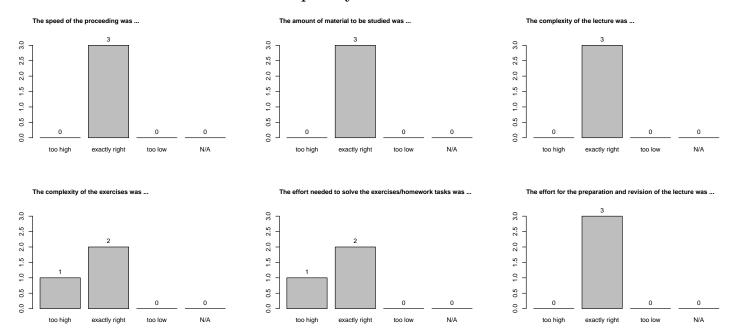

#### 3 Please rate how the following statements fit your opinion.

In this course I have been taught helpful knowledge and abilities which I can use in my later work life

4 Please estimate the effort and complexity of this course.