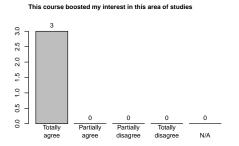

#### 3 Please rate how the following statements fit your opinion.

In this course I have been taught helpful knowledge and abilities which I can use in my later work life

4 Please estimate the effort and complexity of this course.