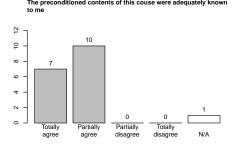

#### 3 Please rate how the following statements fit your opinion.

In this course I have been taught helpful knowledge and abilities which I can use in my later work life

This course boosted my interest in this area of studies