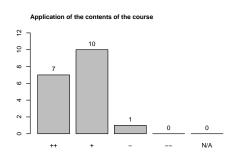

#### 3 Please rate how the following statements fit your opinion.

In this course I have been taught helpful knowledge and abilities which I can use in my later work life

This course boosted my interest in this area of studies