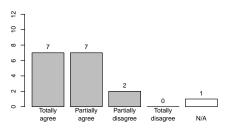

#### 3 Please rate how the following statements fit your opinion.

In this course I have been taught helpful knowledge and abilities which I can use in my later work life

This course boosted my interest in this area of studies