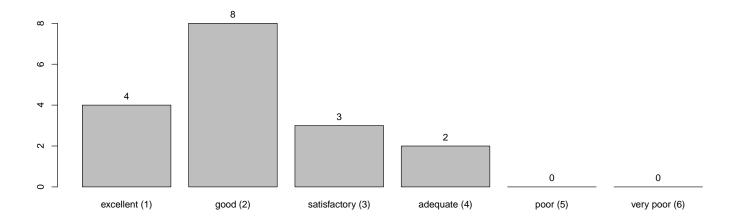

Before visiting the course

The state of the

9 Please give an overall rating of the course on a scale from excellent (1) to very poor (6).