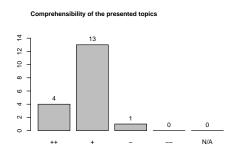

#### 3 Please rate how the following statements fit your opinion.

In this course I have been taught helpful knowledge and abilities which I can use in my later work life

This course boosted my interest in this area of studies