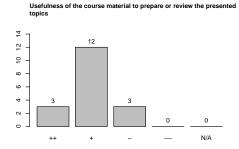

4 Please estimate the effort and complexity of this course.

5 How many hours per week did you spend on this lecture (including the visit of the lecture and exercise groups) on average?

6 Please assess the value of the exercise groups to help understanding the presented topics.