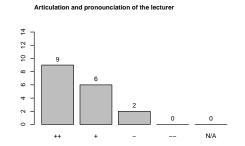

## WS 2012/2013

# High Performance Networking

DR. RER. NAT. MATTHIAS FRANK, AOR

### Average grade: 2.2

Participants (evaluated survey sheets): 18

• Bachelor: 0

• Master: 18

• Diploma: 0

• Lectureship: 0

• Minor subject: 0

• FFF: 0

#### 1 Please rate the quality of the lecturer's teaching.

















#### 2 Please rate the organisation of the course.











#### 3 Please rate how the following statements fit your opinion.













In this course I have been taught helpful knowledge and abilities which I can use in my later work life





This course boosted my interest in this area of studies

4 Please estimate the effort and complexity of this course.



5 How many hours per week did you spend on this lecture (including the visit of the lecture and exercise groups) on average?



6 Please assess the value of the exercise groups to help understanding the presented topics.

Repetition of the course topics

9

9

0

1

0

0

0

N/A





Presentation of solutions for exercises

11
0
0
1
1
0
0
N/A



7 Please rank the size of the rooms and exercise groups.





8 Please compa