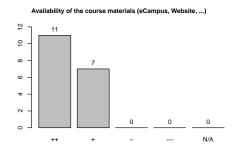

4 Please estimate the effort and complexity of this course.

5 How many hours per week did you spend on this lecture (including the visit of the lecture and exercise groups) on average?

6 Please assess the value of the exercise groups to help understanding the presented topics.