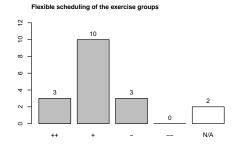

4 Please estimate the effort and complexity of this course.

5 How many hours per week did you spend on this lecture (including the visit of the lecture and exercise groups) on average?

6 Please assess the value of the exercise groups to help understanding the presented topics.