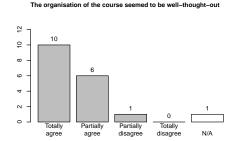

## WS 2012/2013

# High Performance Networking

DR. RER. NAT. MATTHIAS FRANK, AOR

### Average grade: 2.2

Participants (evaluated survey sheets): 18

• Bachelor: 0

• Master: 18

• Diploma: 0

• Lectureship: 0

• Minor subject: 0

• FFF: 0

#### 1 Please rate the quality of the lecturer's teaching.

















#### 2 Please rate the organisation of the course.











#### 3 Please rate how the following statements fit your opinion.













In this course I have been taught helpful knowledge and abilities which I can use in my later work life





This course boosted my interest in this area of studies

4 Please estimate the effort and complexity of this course.



5 How many hours per week did you spend on this lecture (including the visit of the lecture and exercise groups) on average?



6 Please assess the value of the exercise groups to help understanding the presented topics.

Repetition of the course topics

9

9

0

1

0

0

0

N/A





Presentation of solutions for exercises

11
0
0
1
1
0
0
N/A



7 Please rank the size of the rooms and exercise groups.





8 Please compare your interest in the topics of the course before and after visiting the course.

Before visiting the course

The state of the



9 P