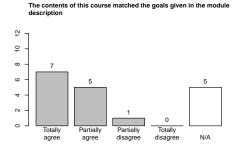

#### 3 Please rate how the following statements fit your opinion.

In this course I have been taught helpful knowledge and abilities which I can use in my later work life

This course boosted my interest in this area of studies