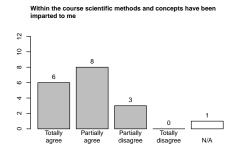

#### 3 Please rate how the following statements fit your opinion.

In this course I have been taught helpful knowledge and abilities which I can use in my later work life

This course boosted my interest in this area of studies