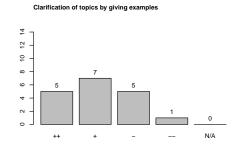

## WS 2012/2013

# High Performance Networking

DR. RER. NAT. MATTHIAS FRANK, AOR

### Average grade: 2.2

Participants (evaluated survey sheets): 18

• Bachelor: 0

• Master: 18

• Diploma: 0

• Lectureship: 0

• Minor subject: 0

• FFF: 0

#### 1 Please rate the quality of the lecturer's teaching.

















#### 2 Please rate the organisation of the course.











#### 3 Please rate how the following statements fit your opinion.













In this course I have been taught helpful knowledge and abilities which I can use in my later work life





This course boosted my interest in this area of studies

4 Please estimate the effort and complexity of this course.



5 How many hours per week did you spend on this lecture (including the visit of the lecture and exercise groups) on average?



6 Please assess the value of the exercise groups to help understanding the presented topics.

Repetition of the course topics

9

9

0

1

0

0

0

N/A





Presentation of solutions for exercises

11
0
0
1
1
0
0
N/A



7 Please rank the size of the rooms and exercise groups.





8 Please com