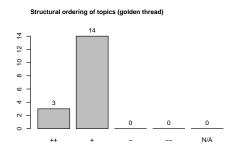

#### 3 Please rate how the following statements fit your opinion.

In this course I have been taught helpful knowledge and abilities which I can use in my later work life

This course boosted my interest in this area of studies