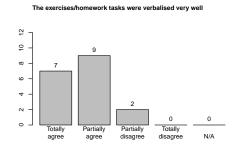

#### 3 Please rate how the following statements fit your opinion.

In this course I have been taught helpful knowledge and abilities which I can use in my later work life

This course boosted my interest in this area of studies