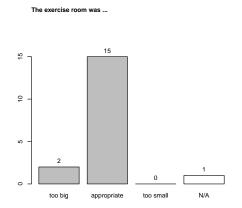

4 Please estimate the effort and complexity of this course.

5 How many hours per week did you spend on this lecture (including the visit of the lecture and exercise groups) on average?

6 Please assess the value of the exercise groups to help understanding the presented topics.