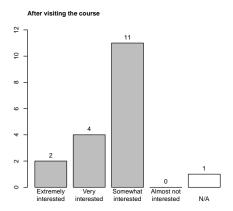

N/A

Presentation of solutions for exercises

11
0
0
1
1
0
0
N/A

7 Please rank the size of the rooms and exercise groups.

8 Please compare your interest in the topics of the course before and after visiting the course.

Before visiting the course

The state of the

9 Please give an overall rating of the course on a scale from excellent (1) to very poor (6).