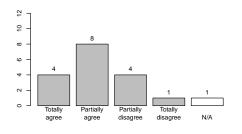

#### 3 Please rate how the following statements fit your opinion.

In this course I have been taught helpful knowledge and abilities which I can use in my later work life

This course boosted my interest in this area of studies