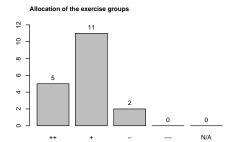

4 Please estimate the effort and complexity of this course.

5 How many hours per week did you spend on this lecture (including the visit of the lecture and exercise groups) on average?

6 Please assess the value of the exercise groups to help understanding the presented topics.