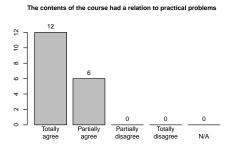

#### 3 Please rate how the following statements fit your opinion.

In this course I have been taught helpful knowledge and abilities which I can use in my later work life

This course boosted my interest in this area of studies