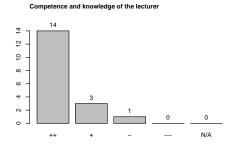

## WS 2012/2013

# High Performance Networking

DR. RER. NAT. MATTHIAS FRANK, AOR

### Average grade: 2.2

Participants (evaluated survey sheets): 18

• Bachelor: 0

• Master: 18

• Diploma: 0

• Lectureship: 0

• Minor subject: 0

• FFF: 0

#### 1 Please rate the quality of the lecturer's teaching.

















#### 2 Please rate the organisation of the course.











#### 3 Please rate how the following statements fit your opinion.













In this course I have been taught helpful knowledge and abilities which I can use in my later work life





This course boosted my interest in this area of studies

4 Please estimate the effort and complexity of this course.



5 How many hours per week did you spend on this lecture (including the visit of the lecture and exercise groups) on average?



6 Please assess the value of the exercise groups to help understanding the presented topics.

Repetition of the course topics

9

9

0

1

0

0

0

N/A





Presentation of solutions for exercises

11
0
0
1
1
0
0
N/A



7 Please rank the size of the rooms and exercise groups.





8 Please compare