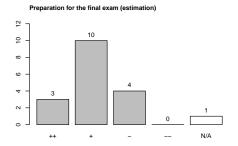

4 Please estimate the effort and complexity of this course.

5 How many hours per week did you spend on this lecture (including the visit of the lecture and exercise groups) on average?

6 Please assess the value of the exercise groups to help understanding the presented topics.