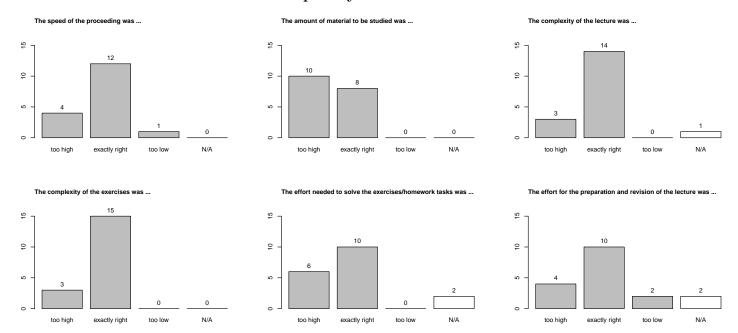

4 Please estimate the effort and complexity of this course.

5 How many hours per week did you spend on this lecture (including the visit of the lecture and exercise groups) on average?

6 Please assess the value of the exercise groups to help understanding the presented topics.