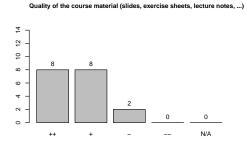

4 Please estimate the effort and complexity of this course.

5 How many hours per week did you spend on this lecture (including the visit of the lecture and exercise groups) on average?

6 Please assess the value of the exercise groups to help understanding the presented topics.