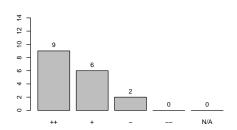

## WS 2012/2013

# High Performance Networking

DR. RER. NAT. MATTHIAS FRANK, AOR

### Average grade: 2.2

Participants (evaluated survey sheets): 18

• Bachelor: 0

• Master: 18

• Diploma: 0

• Lectureship: 0

• Minor subject: 0

• FFF: 0

#### 1 Please rate the quality of the lecturer's teaching.

















#### 2 Please rate the organisation of the course.











#### 3 Please rate how the following statements fit your opinion.













In this course I have been taught helpful knowledge and abilities which I can use in my later work life





This course boosted my interest in this area of studies

4 Please estimate the effort and complexity of this course.



5 How many hours per week did you spend on this lecture (including the visit of the lecture and exercise groups) on average?



6 Please assess the value of the exercise groups to help understanding the presented topics.

Repetition of the course topics

9

9

0

1

0

0

0

N/A





Presentation of solutions for exercises

11
0
0
1
1
0
0
N/A



7 Please rank the size of the rooms and exercise groups.





8 Please compare y