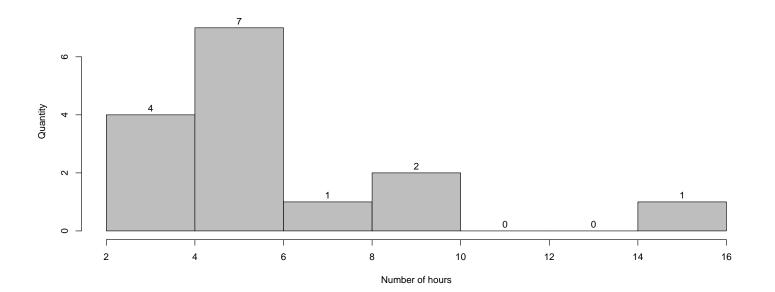

4 Please estimate the effort and complexity of this course.

5 How many hours per week did you spend on this lecture (including the visit of the lecture and exercise groups) on average?

6 Please assess the value of the exercise groups to help understanding the presented topics.