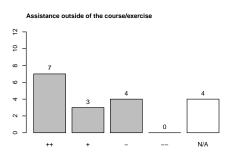

4 Please estimate the effort and complexity of this course.

5 How many hours per week did you spend on this lecture (including the visit of the lecture and exercise groups) on average?

6 Please assess the value of the exercise groups to help understanding the presented topics.