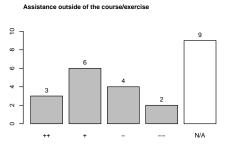

## WS 2012/2013

# Foundation of Information System Security

### Dr. Adrian Spalka

# Average grade: 2.3

Participants (evaluated survey sheets): 24

• Bachelor: 1

• Master: 23

 $\bullet$  Diploma: 0

• Lectureship: 0

• Minor subject: 0

• FFF: 0

#### 1 Please rate the quality of the lecturer's teaching.





Structural ordering of topics (golden thread)



Quality of the course material (slides, exercise sheets, lecture notes, ...)

Usefulness of the course material to prepare or review the presented topics







Competence and knowledge of the lecturer



Commitment and enthusiasm of the lecturer

Clarification of topics by giving example



#### 2 Please rate the organisation of the course.











#### 3 Please rate how the following statements fit your opinion.

N/A













In this course I have been taught helpful knowledge and abilities which I can use in my later work life





This course boosted my interest in this area of studies

4 Please estimate the effort and complexity of this course.



5 How many hours per week did you spend on this lecture (including the visit of the lecture and exercise groups) on average?



6 Please assess the value of the exercise groups to help understanding the presented topics.

Repetition of the course topics





Presentation of solutions for exercises





7 Please rank the size of the rooms and exercise groups.

The lecture room was ...

18

0

too big appropriate too small N/A





8 Please compare your interest in the topics of