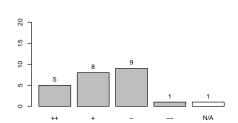

## WS 2012/2013

# Foundation of Information System Security

### Dr. Adrian Spalka

# Average grade: 2.3

Participants (evaluated survey sheets): 24

• Bachelor: 1

• Master: 23

 $\bullet$  Diploma: 0

• Lectureship: 0

• Minor subject: 0

• FFF: 0

#### 1 Please rate the quality of the lecturer's teaching.





Structural ordering of topics (golden thread)



Quality of the course material (slides, exercise sheets, lecture notes, ...)

Usefulness of the course material to prepare or review the presented topics







Competence and knowledge of the lecturer



Commitment and enthusiasm of the lecturer

Clarification of topics by giving example



#### 2 Please rate the organisation of the course.











#### 3 Please rate how the following statements fit your opinion.

N/A













In this course I have been taught helpful knowledge and abilities which I can use in my later work life





This course boosted my interest in this area of studies

4 Please estimate the effort and complexity of this course.



5 How many hours per week did you spend on this lecture (including the visit of t