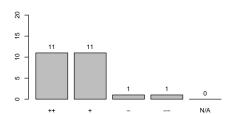

#### 1 Please rate the quality of the lecturer's teaching.

Structural ordering of topics (golden thread)

Quality of the course material (slides, exercise sheets, lecture notes, ...)

Usefulness of the course material to prepare or review the presented topics

Competence and knowledge of the lecturer

Commitment and enthusiasm of the lecturer

Clarification of topics by giving example