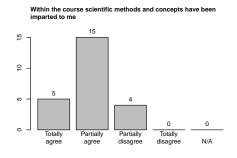

#### 3 Please rate how the following statements fit your opinion.

N/A

In this course I have been taught helpful knowledge and abilities which I can use in my later work life

This course boosted my interest in this area of studies