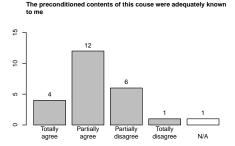

#### 1 Please rate the quality of the lecturer's teaching.

Structural ordering of topics (golden thread)

Quality of the course material (slides, exercise sheets, lecture notes, ...)

Usefulness of the course material to prepare or review the presented topics

Competence and knowledge of the lecturer

Commitment and enthusiasm of the lecturer

Clarification of topics by giving example