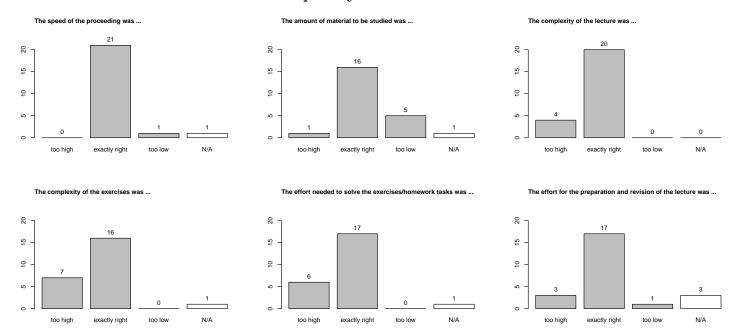

4 Please estimate the effort and complexity of this course.

5 How many hours per week did you spend on this lecture (including the visit of the lecture and exercise groups) on average?

6 Please assess the value of the exercise groups to help understanding the presented topics.