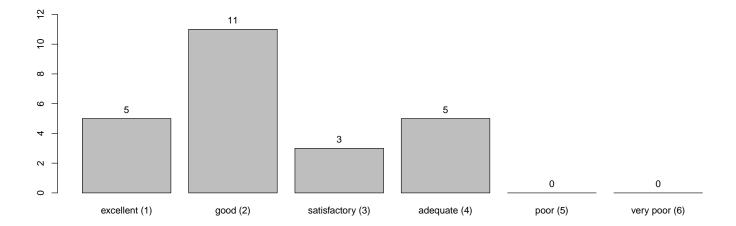

9 Please give an overall rating of the course on a scale from excellent (1) to very poor (6).