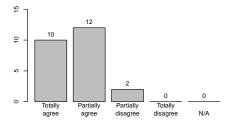

#### 3 Please rate how the following statements fit your opinion.

N/A

In this course I have been taught helpful knowledge and abilities which I can use in my later work life

This course boosted my interest in this area of studies