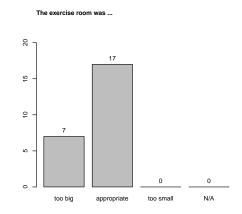

Repetition of the course topics

Presentation of solutions for exercises

7 Please rank the size of the rooms and exercise groups.

The lecture room was ...

18

0

too big appropriate too small N/A

8 Please compare your interest in the topics of the course before and after visiting the course.