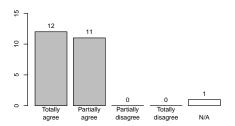

#### 3 Please rate how the following statements fit your opinion.

N/A

In this course I have been taught helpful knowledge and abilities which I can use in my later work life

This course boosted my interest in this area of studies