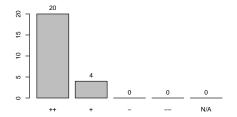

4 Please estimate the effort and complexity of this course.

5 How many hours per week did you spend on this lecture (including the visit of the lecture and exercise groups) on average?

6 Please assess the value of the exercise groups to help understanding the presented topics.

Repetition of the course topics

Presentation of solutions for exercises

7 Please rank the size of the rooms and exercise groups.

The lecture room was ...

18

0

too big appropriate too small N/A

8 Please compare your interest in the topics of the course before and after visiting the course.