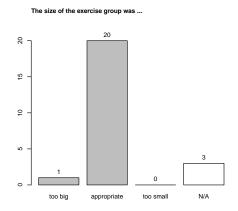

Repetition of the course topics

Presentation of solutions for exercises

7 Please rank the size of the rooms and exercise groups.

The lecture room was ...

18

0

too big appropriate too small N/A

8 Please compare your interest in the topics of the course before and after visiting the course.