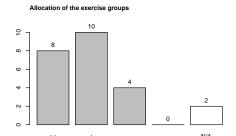

## WS 2012/2013

# Foundation of Information System Security

### Dr. Adrian Spalka

# Average grade: 2.3

Participants (evaluated survey sheets): 24

• Bachelor: 1

• Master: 23

 $\bullet$  Diploma: 0

• Lectureship: 0

• Minor subject: 0

• FFF: 0

#### 1 Please rate the quality of the lecturer's teaching.





Structural ordering of topics (golden thread)



Quality of the course material (slides, exercise sheets, lecture notes, ...)

Usefulness of the course material to prepare or review the presented topics







Competence and knowledge of the lecturer



Commitment and enthusiasm of the lecturer

Clarification of topics by giving example



#### 2 Please rate the organisation of the course.











#### 3 Please rate how the following statements fit your opinion.

N/A













In this course I have been taught helpful knowledge and abilities which I can use in my later work life





This course boosted my interest in this area of studies

4 Please estimate the effort and complexity of this course.



5 How many hours per week did you spend on this lecture (including the visit of the lecture and exercise groups) on average?



6 Please assess the value of the exercise groups to help understanding the presented topics.

Repetition of the course topics





Presentation of solutions for exercises





7 Please rank the size of the rooms and exercise groups.

The lecture room was ...

18

0

too big appropriate too small N/A





8 Please compare your interest in the topic