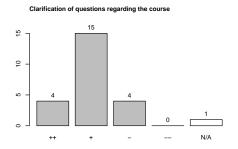

Repetition of the course topics

Presentation of solutions for exercises

7 Please rank the size of the rooms and exercise groups.

The lecture room was ...

18

0

too big appropriate too small N/A

8 Please compare your interest in the topics of the course before and after visiting the course.