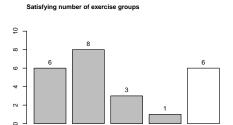

4 Please estimate the effort and complexity of this course.

5 How many hours per week did you spend on this lecture (including the visit of the lecture and exercise groups) on average?

6 Please assess the value of the exercise groups to help understanding the presented topics.

Repetition of the course topics

Presentation of solutions for exercises

7 Please rank the size of the rooms and exercise groups.

The lecture room was ...

18

0

too big appropriate too small N/A

8 Please compare your interest in the topics of the course before and after visiting the course.