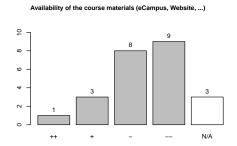

## WS 2012/2013

# Foundation of Information System Security

### Dr. Adrian Spalka

# Average grade: 2.3

Participants (evaluated survey sheets): 24

• Bachelor: 1

• Master: 23

 $\bullet$  Diploma: 0

• Lectureship: 0

• Minor subject: 0

• FFF: 0

#### 1 Please rate the quality of the lecturer's teaching.





Structural ordering of topics (golden thread)



Quality of the course material (slides, exercise sheets, lecture notes, ...)

Usefulness of the course material to prepare or review the presented topics







Competence and knowledge of the lecturer



Commitment and enthusiasm of the lecturer

Clarification of topics by giving example



#### 2 Please rate the organisation of the course.











#### 3 Please rate how the following statements fit your opinion.

N/A













In this course I have been taught helpful knowledge and abilities which I can use in my later work life





This course boosted my interest in this area of studies

4 Please estimate the effort and complexity of this course.



5 How many hours per week did you spend on this lecture (including the visit of the lecture and exercise groups) on average?



6 Please assess the value of the exercise groups to help understanding the presented topics.

Repetition of the course topics





Presentation of solutions for exercises





7 Please rank the size of the rooms and exercise groups.

The lecture room was ...

18

0

too big appropriate too small N/A





8 Please compare your interest in the topics