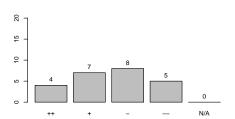

4 Please estimate the effort and complexity of this course.

5 How many hours per week did you spend on this lecture (including the visit of the lecture and exercise groups) on average?

6 Please assess the value of the exercise groups to help understanding the presented topics.

Repetition of the course topics

Presentation of solutions for exercises

7 Please rank the size of the rooms and exercise groups.

The lecture room was ...

18

0

too big appropriate too small N/A

8 Please compare your interest in the topics of the course before and after visiting the course.