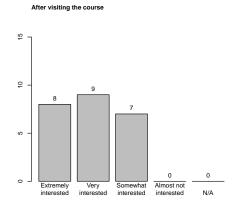

Repetition of the course topics

Presentation of solutions for exercises

7 Please rank the size of the rooms and exercise groups.

The lecture room was ...

18

0

too big appropriate too small N/A

8 Please compare your interest in the topics of the course before and after visiting the course.

Before visiting the course

15

25

26

27

37

38

Somewhat Almost not interested inter