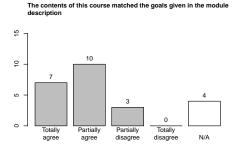

#### 3 Please rate how the following statements fit your opinion.

N/A

In this course I have been taught helpful knowledge and abilities which I can use in my later work life

This course boosted my interest in this area of studies