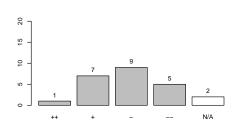

#### 3 Please rate how the following statements fit your opinion.

N/A

In this course I have been taught helpful knowledge and abilities which I can use in my later work life

This course boosted my interest in this area of studies