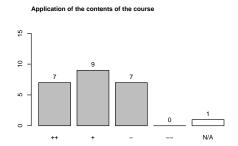

#### 3 Please rate how the following statements fit your opinion.

N/A

In this course I have been taught helpful knowledge and abilities which I can use in my later work life

This course boosted my interest in this area of studies