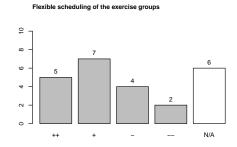

4 Please estimate the effort and complexity of this course.

5 How many hours per week did you spend on this lecture (including the visit of the lecture and exercise groups) on average?

6 Please assess the value of the exercise groups to help understanding the presented topics.

Repetition of the course topics

Presentation of solutions for exercises

7 Please rank the size of the rooms and exercise groups.

The lecture room was ...

18

0

too big appropriate too small N/A

8 Please compare your interest in the topics of the course before and after visiting the course.