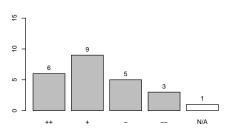

#### 3 Please rate how the following statements fit your opinion.

N/A

In this course I have been taught helpful knowledge and abilities which I can use in my later work life

This course boosted my interest in this area of studies