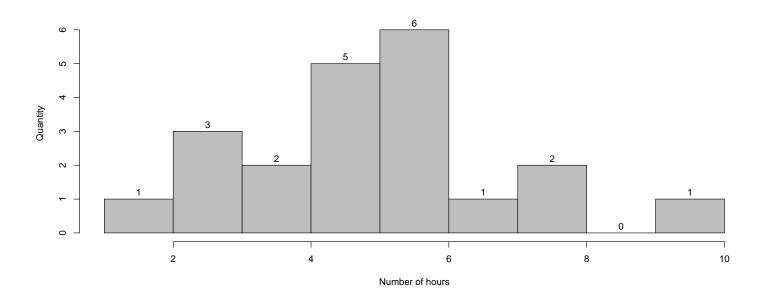

4 Please estimate the effort and complexity of this course.

5 How many hours per week did you spend on this lecture (including the visit of the lecture and exercise groups) on average?

6 Please assess the value of the exercise groups to help understanding the presented topics.