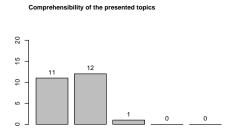

#### 1 Please rate the quality of the lecturer's teaching.

Structural ordering of topics (golden thread)

Quality of the course material (slides, exercise sheets, lecture notes, ...)

Usefulness of the course material to prepare or review the presented topics

Competence and knowledge of the lecturer

Commitment and enthusiasm of the lecturer

Clarification of topics by giving example