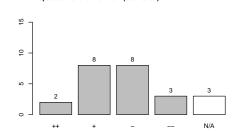

4 Please estimate the effort and complexity of this course.

5 How many hours per week did you spend on this lecture (including the visit of the lecture and exercise groups) on average?

6 Please assess the value of the exercise groups to help understanding the presented topics.

Repetition of the course topics

Presentation of solutions for exercises

7 Please rank the size of the rooms and exercise groups.

The lecture room was ...

18

0

too big appropriate too small N/A

8 Please compare your interest in the topics of the course before and after visiting the course.