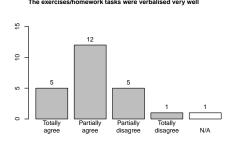

#### 1 Please rate the quality of the lecturer's teaching.

Structural ordering of topics (golden thread)

Quality of the course material (slides, exercise sheets, lecture notes, ...)

Usefulness of the course material to prepare or review the presented topics

Competence and knowledge of the lecturer

Commitment and enthusiasm of the lecturer

Clarification of topics by giving example