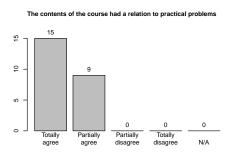

#### 3 Please rate how the following statements fit your opinion.

N/A

In this course I have been taught helpful knowledge and abilities which I can use in my later work life

This course boosted my interest in this area of studies