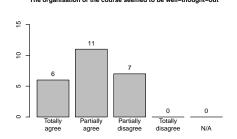

## WS 2012/2013

# Foundation of Information System Security

### Dr. Adrian Spalka

# Average grade: 2.3

Participants (evaluated survey sheets): 24

• Bachelor: 1

• Master: 23

 $\bullet$  Diploma: 0

• Lectureship: 0

• Minor subject: 0

• FFF: 0

#### 1 Please rate the quality of the lecturer's teaching.





Structural ordering of topics (golden thread)



Quality of the course material (slides, exercise sheets, lecture notes, ...)

Usefulness of the course material to prepare or review the presented topics







Competence and knowledge of the lecturer



Commitment and enthusiasm of the lecturer

Clarification of topics by giving example



#### 2 Please rate the organisation of the course.











#### 3 Please rate how the following statements fit your opinion.

N/A













In this course I have been taught helpful knowledge and abilities which I can use in my later work life





This course boosted my interest in this area of studies

4 Please estimate the effort and complexity of this course.



5 How many hours per week did you spend on this lecture (including the visit of the lecture and exercise groups) on average?



6 Please assess the value of the exercise groups to help understanding the presented topics.

Repetition of the course topics





Presentation of solutions for exercises





7 Please rank the size of the rooms and exercise groups.

The lecture room was ...

18

0

too big appropriate too small N/A





8 Please compare your interest in the topics of the course before and after visiting the course.

Before visiting the course