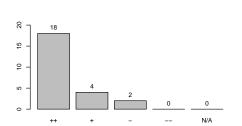

## WS 2012/2013

# Foundation of Information System Security

### Dr. Adrian Spalka

# Average grade: 2.3

Participants (evaluated survey sheets): 24

• Bachelor: 1

• Master: 23

 $\bullet$  Diploma: 0

• Lectureship: 0

• Minor subject: 0

• FFF: 0

#### 1 Please rate the quality of the lecturer's teaching.





Structural ordering of topics (golden thread)



Quality of the course material (slides, exercise sheets, lecture notes, ...)

Usefulness of the course material to prepare or review the presented topics







Competence and knowledge of the lecturer



Commitment and enthusiasm of the lecturer

Clarification of topics by giving example



#### 2 Please rate the organisation of the course.











#### 3 Please rate how the following statements fit your opinion.

N/A













In this course I have been taught helpful knowledge and abilities which I can use in my later work life





This course boosted my interest in this area of studies

4 Please estimate the effort and complexity of this course.



5 How many hours per week did you spend on this lecture (including the visit of the lecture and exercise groups) on average?



6 Please assess the value of the exercise groups to help understanding the presented topics.

Repetition of the course topics





Presentation of solutions for ex